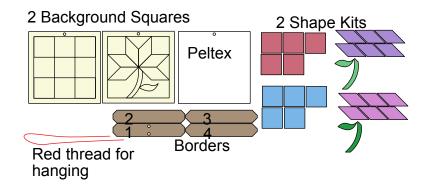

## Miniature Quilt Block Ornaments

There are 36 possible blocks in this series. Each ornament has 2 blocks, one for each side.

How to fuse: Touch the fabric with the tip of a dry clean iron for 1-2 seconds using medium heat setting. Mini-irons are ideal for this project.

Fuse one background square to each side of the Peltex square, making sure the edges are lined up and the holes are lined up on the same side.

Plan out your block. Each shape has at least 2 fabric choices that you can arrange however you want. When you have decided the arrangement, align a shape with the burn lines on the background and tap it with the tip of the iron for a second or two. After all the shapes are fused, press the whole block to secure all the shapes. Turn over and do the same with the other block.