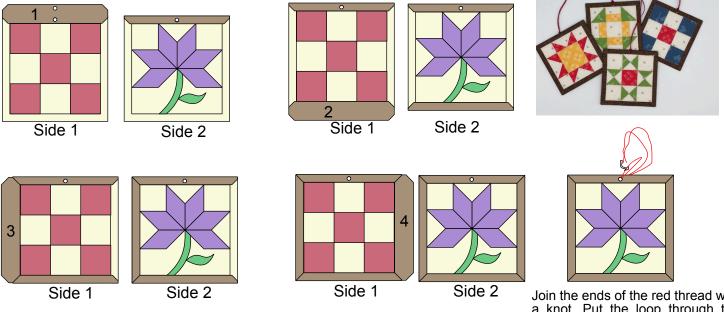

For the border pieces, place the #1 piece first matching up the holes and the edge line. Fold the fabric around to the other side and fuse

Available in Sets of 4 for \$15 at my web site LaserCutMyQuilt.com and my Etsy shop LaserCutMyQuilt.etsy.com. You pick the blocks.

Join the ends of the red thread with a knot. Put the loop through the hole and the knot end through the loop.

If you enjoyed this project, try making one of my new butterfly projects. Four butterfly designs are available in Fabric Art Project Kits, Quilt Project Kits, and Appliqué Motifs.