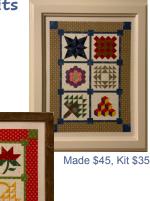

## Custom Made Miniature Quilts and Custom Assembled Kits

Picture Frame size (not included):

| 4 blocks:  | 12" x 12" |
|------------|-----------|
| 6 blocks:  | 12" x 16" |
| 9 blocks:  | 16" x 16" |
| 12 blocks: | 16" x 20" |
| 16 blocks: | 20" x 20" |
| 20 blocks: | 20" x 24" |

You pick the blocks, the number of blocks, the lattice and border color and I'll make you a miniature quilt or a DIY Kit.

Mostly Squares

1 Nine Patch

7 Rolling Square

13 Irish Chain

19 Square in a Square

25 Baby Blocks