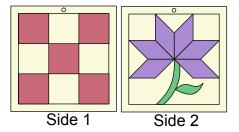

Fuse one background square to each side of the Peltex square, making sure the edges are lined up and the holes are lined up on the same side.

Plan out your block. Each shape has at least 2 fabric choices that you can arrange however you want. When you have decided the arrangement, align a shape with the burn lines on the background and tap it with the tip of the iron for a second or two. After all the shapes are fused, press the whole block to secure all the shapes. Turn over and do the same with the other block.