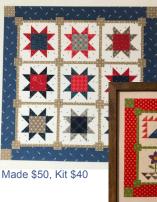

## Custom Made Miniature Quilts and Custom Assembled Kits

Picture Frame size (not included):

| 4 blocks:  | 12" x 12" |
|------------|-----------|
| 6 blocks:  | 12" x 16" |
| 9 blocks:  | 16" x 16" |
| 12 blocks: | 16" x 20" |
| 16 blocks: | 20" x 20" |
| 20 blocks: | 20" x 24" |

You pick the blocks, the number of blocks, the lattice and border color and I'll make you a miniature quilt or a DIY Kit.

Mostly Squares

1 Nine Patch

7 Rolling Square

13 Irish Chain

19 Square in a Square

25 Baby Blocks