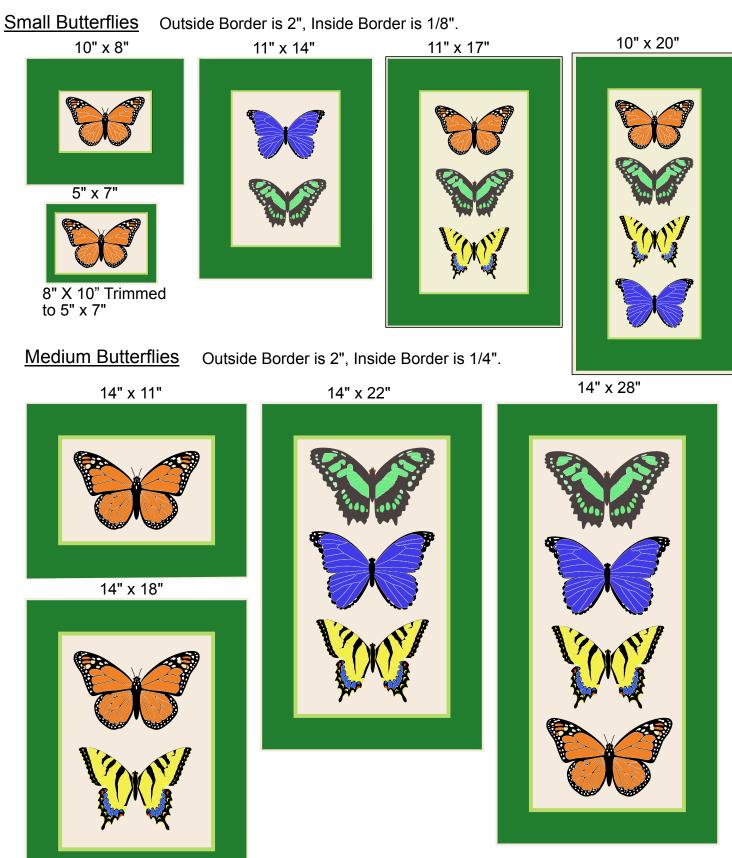

#### Fabric Art Kits include:

Fabric art is a non-sewable framable piece that is assembled using a strong heat activated adhesive. These are fast and easy to make, with all fabric pieces pre-fused w/Heat n Bond Ultrahold and cut to the proper size. Ready-to-Assemble Kits include: fabric for background, accent border, and outside border; Peltex (Ultra Firm Stabilizer); Fabric Art Assembly Instructions. Outer border is a standard 2" wide and accent border is 1/2" wide The outside border overlaps the inside accent border by 3/8" for the small butterflies and 1/4" for the medium butterflies, showing 1/8" and 1/4" respectfully. Eight kit options: 1, 2, 3, or 4 butterflies in a vertical arrangement with either small or medium size butterflies. Seven of the options use common standard size frame. Frame sizes smaller than 11" x 19" are completely laser-cut and laser-drawn. Frame sizes greater than 10" x 19" have some pieces that have been cut with a rotary cutter due to their large size. Some placement lines may have been drawn with a mechanical pencil. The fabrics are standard but you may substitute with any fabric from the shop.

## FABRIC ART KIT Contents:

| Butterfly | Number of   | Background | Accent Borders |       | Outer Border      |    |
|-----------|-------------|------------|----------------|-------|-------------------|----|
| Size      | Butterflies | and Peltex | (2 each) 0.5"  |       | (2 each) 2" width |    |
|           | 1           | 10 x 8     | 6.75           | 4.75  | 10                | 8  |
| Small     | 2           | 11 x 14    | 7.75           | 10.75 | 11                | 14 |
| Sman      | 3           | 11 x 17    | 7.75           | 13.75 | 11                | 17 |
|           | 4           | 10 x 20    | 6.75           | 16.75 | 10                | 20 |
|           | 1           | 14 x 11    | 10.5           | 7.5   | 14                | 11 |
| Medium    | 2           | 14 x 18    | 10.5           | 14.5  | 14                | 18 |
| Mealum    | 3           | 14 x 22    | 10.5           | 18.5  | 14                | 22 |
|           | 4*          | 14 x 28    | 10.5           | 24.5  | 14                | 28 |