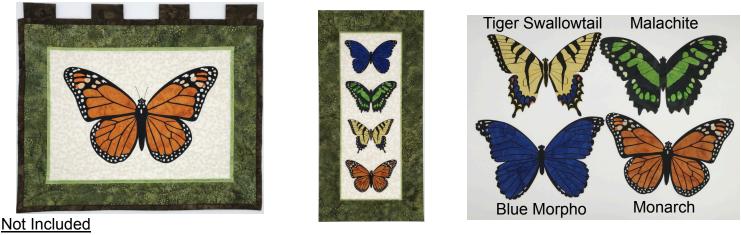

#### Fabric Art Kits include:

Fabric art is a non-sewable framable piece that is assembled using a strong heat activated adhesive. These are fast and easy to make, with all fabric pieces pre-fused w/Heat n Bond Ultrahold and cut to the proper size. Ready-to-Assemble Kits include: fabric for background, accent border, and outside border; Peltex (Ultra Firm Stabilizer); Fabric Art Assembly Instructions. Outer border is a standard 2" wide and accent border is 1/2" wide The outside border overlaps the inside accent border by 3/8" for the small butterflies and 1/4" for the medium butterflies, showing 1/8" and 1/4" respectfully. Eight kit options: 1, 2, 3, or 4 butterflies in a vertical arrangement with either small or medium size butterflies. Seven of the options use common standard size frame. Frame sizes smaller than 11" x 19" are completely laser-cut and laser-drawn. Frame sizes greater than 10" x 19" have some pieces that have been cut with a rotary cutter due to their large size. Some placement lines may have been drawn with a mechanical pencil. The fabrics are standard but you may substitute with any fabric from the shop.

# Fabric Art Kits - Mock Ups