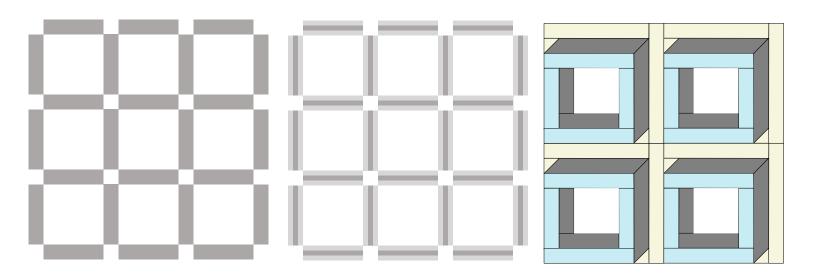

### **RECTANGLES for SETTINGS**

Shape sizes are from 6 to 14 inches. Widths for RECTs are 1, 1.5, 2, and 3 inches. Widths for 2RECTs are 1 and 1.5 inch. See specific sizes on the following pages.

# Examples of Settings with Rectangles:



# **Sewing Compound Squares and Rectangles**





## Rectangles for SETTINGS

Shapes are True to Size

Set Printer Scale to 100% to get an accurate representation of the shapes.



Sizes include 6, 6.5, 7, 7.5, 8, 8.5, 9, 9.5, 10, 10.5, 11, 11.5, 12, 13, 14 inch RECT and a SQ

Sizes noted are the finished size after sewing. A 1/4 inch seam allowance has been added to each shape.

# Rectangles for SETTINGS

Shapes are True to Size

Set Printer Scale to 100% to get an accurate representation of the shapes.



Sizes include 6, 8, 9, 10, 12, 14 inch RECT and a SQ

# 2RECT 1 inch wide 1.5 inch wide Sizes include 6, 8, 9, 10, 12, 14 inch

Sizes noted are the finished size after sewing. A 1/4 inch seam allowance has been added to each shape.