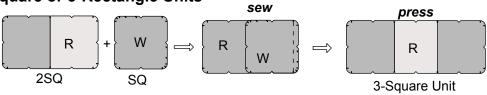

### **RECTANGLES for SETTINGS**

Shape sizes are from 6 to 14 inches. Widths for RECTs are 1, 1.5, 2, and 3 inches. Widths for 2RECTs are 1 and 1.5 inch. See specific sizes on the following pages.

## Rectangles for SETTINGS

Shapes are True to Size

Set Printer Scale to 100% to get an accurate representation of the shapes.

Sizes include 6, 6.5, 7, 7.5, 8, 8.5, 9, 9.5, 10, 10.5, 11, 11.5, 12, 13, 14 inch RECT and a SQ

Sizes noted are the finished size after sewing. A 1/4 inch seam allowance has been added to each shape.