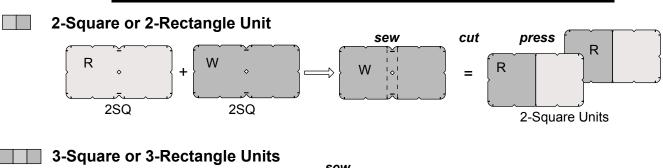

### **RECTANGLES for SETTINGS**

Shape sizes are from 6 to 14 inches. Widths for RECTs are 1, 1.5, 2, and 3 inches. Widths for 2RECTs are 1 and 1.5 inch. See specific sizes on the following pages.

# Examples of Settings with Rectangles:



# **Sewing Compound Squares and Rectangles**





## Rectangles for SETTINGS

Shapes are True to Size

Set Printer Scale to 100% to get an accurate representation of the shapes.



Sizes include 6, 6.5, 7, 7.5, 8, 8.5, 9, 9.5, 10, 10.5, 11, 11.5, 12, 13, 14 inch RECT and a SQ

Sizes noted are the finished size after sewing. A 1/4 inch seam allowance has been added to each shape.

# Rectangles for SETTINGS

Shapes are True to Size

Set Printer Scale to 100% to get an accurate representation of the shapes.



Sizes include 6, 8, 9, 10, 12, 14 inch RECT and a SQ

# 2RECT 1 inch wide 1.5 inch wide Sizes include 6, 8, 9, 10, 12, 14 inch

Sizes noted are the finished size after sewing. A 1/4 inch seam allowance has been added to each shape.