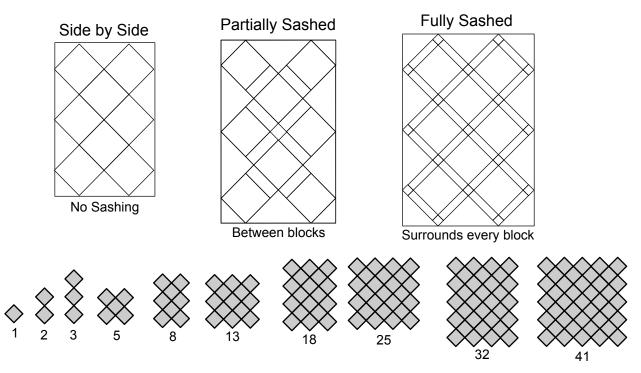

## Diagonal Uniform Block Grid Layout (Same Size Blocks)

## Number of BLOCKS and SETTING PIECES

SETTING: All Pieced Blocks

|             |   |        |   |       | # of SASHING PIECES |         |         |         | # of SETTING TRIANGLES |       |       |        |
|-------------|---|--------|---|-------|---------------------|---------|---------|---------|------------------------|-------|-------|--------|
| # of Blocks |   |        |   |       | Partial             |         | Full    |         | Corner                 |       | Side  |        |
|             |   |        |   |       | #                   | #       | #       | #       |                        |       |       |        |
| Rows        | x | Column | = | Total | Corners             | Sashing | Corners | Sashing | # TRI                  | # SQ* | # TRI | # SQ** |
| 1           | x | 1      | - | 1     | 0                   | 0       | 4       | 4       | 4                      | 2     | 0     | 0      |
| 1           | x | 2      | = | 2     | 0                   | 0       | 7       | 8       | 4                      | 2     | 2     | 1      |
| 1           | х | 3      | = | 3     | 0                   | 0       | 10      | 12      | 4                      | 2     | 4     | 1      |
| 2           | х | 2      | = | 5     | 0                   | 4       | 12      | 16      | 4                      | 2     | 4     | 1      |
| 2           | х | 3      | = | 8     | 1                   | 8       | 17      | 24      | 4                      | 2     | 6     | 2      |
| 3           | х | 3      | = | 13    | 4                   | 16      | 24      | 36      | 4                      | 2     | 8     | 2      |
| 3           | х | 4      | = | 18    | 7                   | 24      | 31      | 48      | 4                      | 2     | 10    | 3      |
| 3           | х | 5      | = | 23    | 10                  | 32      | 38      | 60      | 4                      | 2     | 12    | 3      |
| 4           | х | 4      | = | 25    | 12                  | 36      | 40      | 64      | 4                      | 2     | 12    | 3      |
| 4           | х | 5      | = | 32    | 17                  | 48      | 49      | 80      | 4                      | 2     | 14    | 4      |
| 4           | x | 6      | = | 39    | 22                  | 60      | 58      | 96      | 4                      | 2     | 16    | 4      |
| 5           | x | 5      | = | 41    | 24                  | 64      | 60      | 100     | 4                      | 2     | 16    | 4      |
| 5           | x | 6      | = | 50    | 31                  | 80      | 71      | 120     | 4                      | 2     | 18    | 5      |
| 5           | x | 7      | = | 59    | 38                  | 96      | 82      | 140     | 4                      | 2     | 20    | 5      |
| 5           | x | 8      | = | 68    | 45                  | 112     | 93      | 160     | 4                      | 2     | 22    | 6      |
| 6           | x | 6      | = | 61    | 40                  | 100     | 84      | 144     | 4                      | 2     | 20    | 5      |
| 6           | x | 7      | = | 72    | 49                  | 120     | 97      | 168     | 4                      | 2     | 22    | 6      |
| 6           | x | 8      | = | 83    | 58                  | 140     | 110     | 192     | 4                      | 2     | 24    | 6      |
| 6           | x | 9      | = | 94    | 67                  | 160     | 123     | 216     | 4                      | 2     | 26    | 7      |
| 7           | х | 7      | = | 85    | 60                  | 144     | 112     | 196     | 4                      | 2     | 24    | 6      |
| 7           | x | 8      | = | 98    | 71                  | 168     | 127     | 224     | 4                      | 2     | 26    | 7      |
| 7           | x | 9      | = | 111   | 82                  | 192     | 142     | 252     | 4                      | 2     | 28    | 7      |